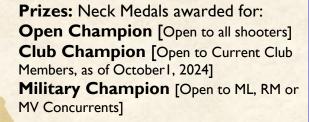

Red Chute Shotgun Sports Club Championship & Open

> Events 1-2 are LSSA Shoot The Boot Events. Saturday, September 6, 2025

Medals are awarded by HOA regardless of Gauge shot.

Entry Fee: \$53 per 100 targets