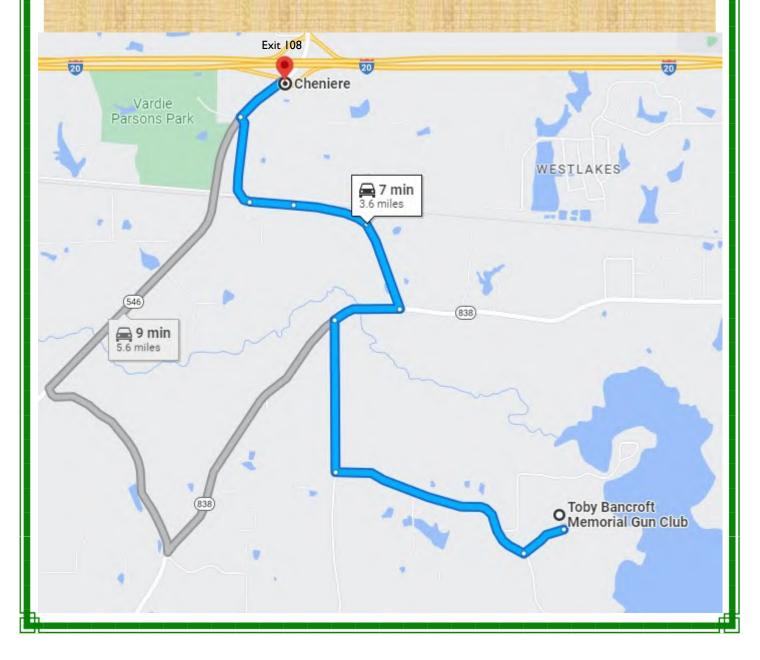

## **Toby Bancroft Memorial Gun Club**

599 E Puckett Lake RD, West Monroe, Louisiana

Take Exit 108 from I-20 [Cheniere Exit] go South on LA-546 S. Turn left just past the Primitive Baptist Church onto Cheniere Station Rd and go over train tracks. Continue on Cheniere Station Rd / Cheeks Rd past Cheniere Baptist Church to LA-838/New Natchitoches Rd.

Turn Right on New Natchitoches Rd and drive West over the bridge. Take first left onto Puckett Lake Road. Drive .6 mile South to East Puckett Lake RD and turn left. Drive through subdivision .2 mile. Pass Cheniere Area 8 and take next left through the gate to Bancroft Road.